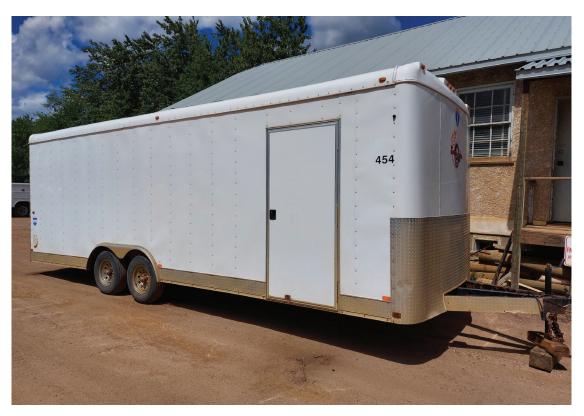

## 2012 24' Aluminum Enclosed Interstate Trailer

Serial Number: 4RACS2426CK046372

Tandem axle, fully enclosed trailer, capacity 5200 LBS.

Well maintained and serviced by certified mechanics, all electrical and lights working.

### Unit # 454 2012 24' Aluminum Enclosed Interstate Trailer

| 75/R15 D 448 K<br>75/R15 D 448 K<br>75/R15 D 448 K | PA (65 PSI) MA   | E OWNER'S COM                        |                                                                                                                                                                                                                          |
|----------------------------------------------------|------------------|--------------------------------------|--------------------------------------------------------------------------------------------------------------------------------------------------------------------------------------------------------------------------|
|                                                    | AL               | 0                                    |                                                                                                                                                                                                                          |
| 75/R15 D 448 Ki                                    |                  |                                      |                                                                                                                                                                                                                          |
|                                                    | A (05 PSI) INF   | ODITIONAL 372                        |                                                                                                                                                                                                                          |
|                                                    |                  | FD-320                               |                                                                                                                                                                                                                          |
| erstate Kingman P                                  | lant Kingman, AZ | 86401                                |                                                                                                                                                                                                                          |
| B)                                                 |                  |                                      |                                                                                                                                                                                                                          |
|                                                    |                  |                                      |                                                                                                                                                                                                                          |
| MS TO ALL APPL                                     | CABLE U.S. FEI   | DERAL MOTOR VEHIC                    | LE                                                                                                                                                                                                                       |
|                                                    | 200 LB) PER AXLE | B)<br>200 LB) PER AXLE WITH ST225 75 | terstate Kingman Plant Kingman, AZ 86401<br>B) DATE 02/20/2012<br>200 LB) PER AXLE WITH ST225 75/R15 D TIRE 15"X6" JJ<br>RMS TO ALL APPLICABLE U.S. FEDERAL MOTOR VEHICL<br>N EFFECT ON THE DATE OF MANUFACTURE SHOWN AN |