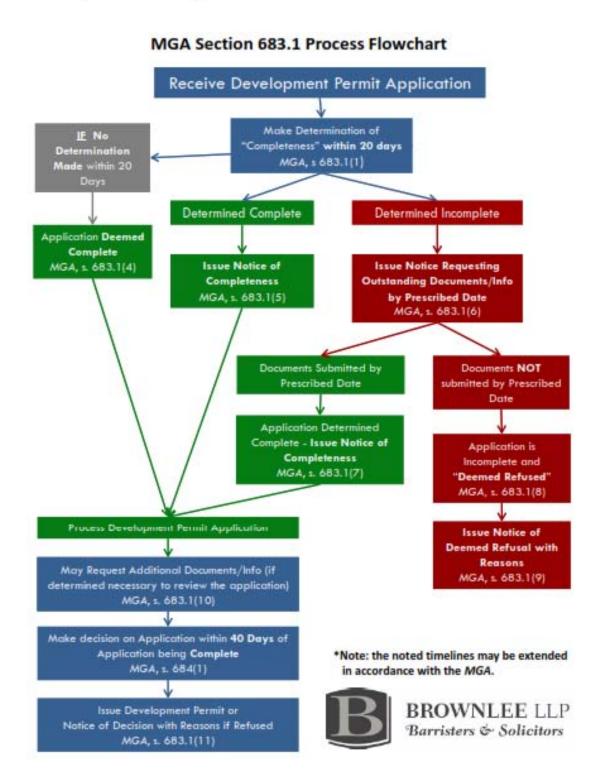

Figure 3: Development Permit Approval Process

Figure 4: Subdivision Approval Process

Figure 5: Subdivision Appeals

Figure 6: Development Permit Appeals