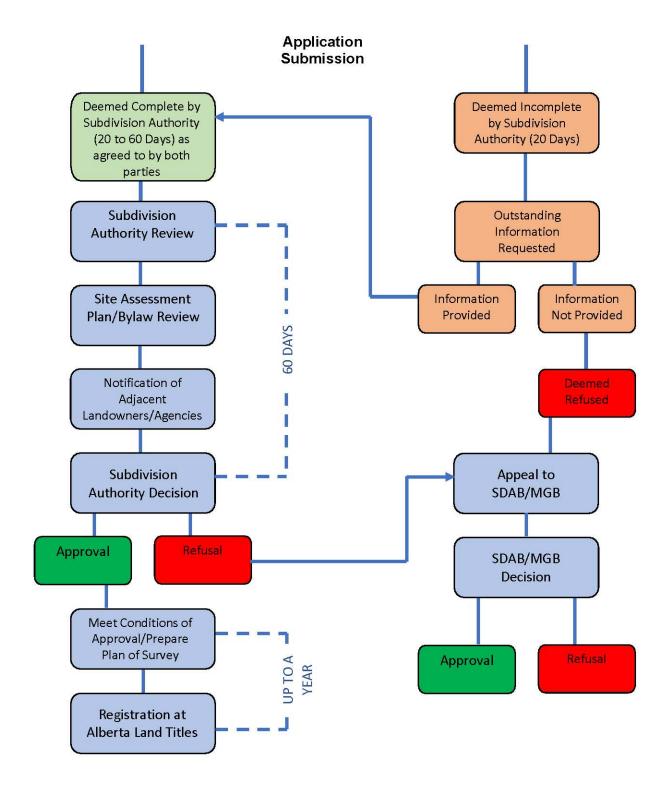

Figure 3: Development Permit Approval Process

Figure 4: Subdivision Approval Process

Figure 5: Subdivision Appeals

Figure 6: Development Permit Appeals