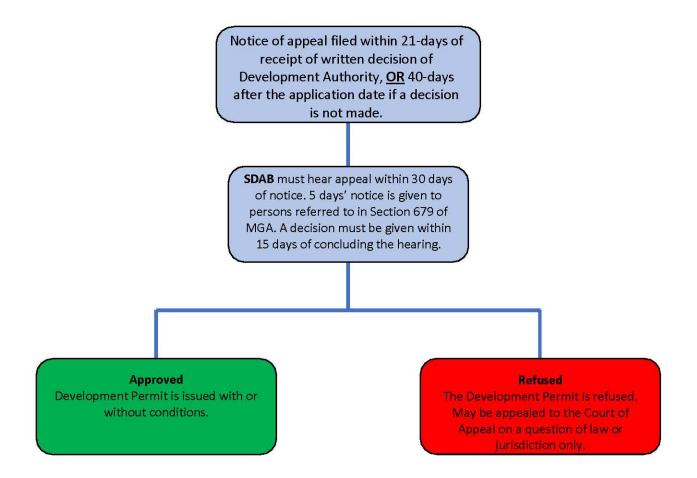

Figure 3: Development Permit Approval Process

Figure 4: Subdivision Approval Process

Figure 5: Subdivision Appeals

Figure 6: Development Permit Appeals