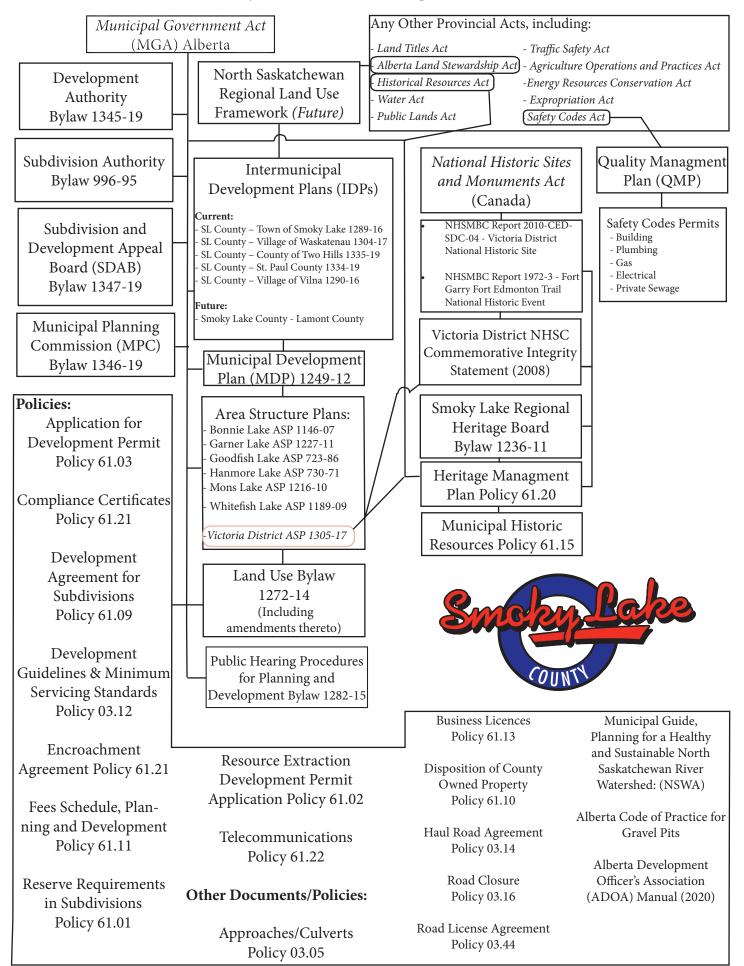

## **Hierarchy of Planning Documents**

| N                                                 | Municipal Government<br>Act (MGA) | Alberta Land Stewardship<br>Act (ALSA)  | Historical Resources Act               |
|---------------------------------------------------|-----------------------------------|-----------------------------------------|----------------------------------------|
| The                                               | Provincial Land Use<br>Policies   | ALSA Regional Plans                     | Alberta Register of<br>Historic Places |
| Increasing                                        | a Detaili                         | Intermunicipal Development Plans (IDPs) |                                        |
|                                                   |                                   | Municipal Development Plans (MDPs)      |                                        |
| Area Structure Plans (ASPs)  Land Use Bylaw (LUB) |                                   |                                         |                                        |
|                                                   |                                   |                                         |                                        |
| Development                                       |                                   |                                         |                                        |
|                                                   |                                   |                                         |                                        |