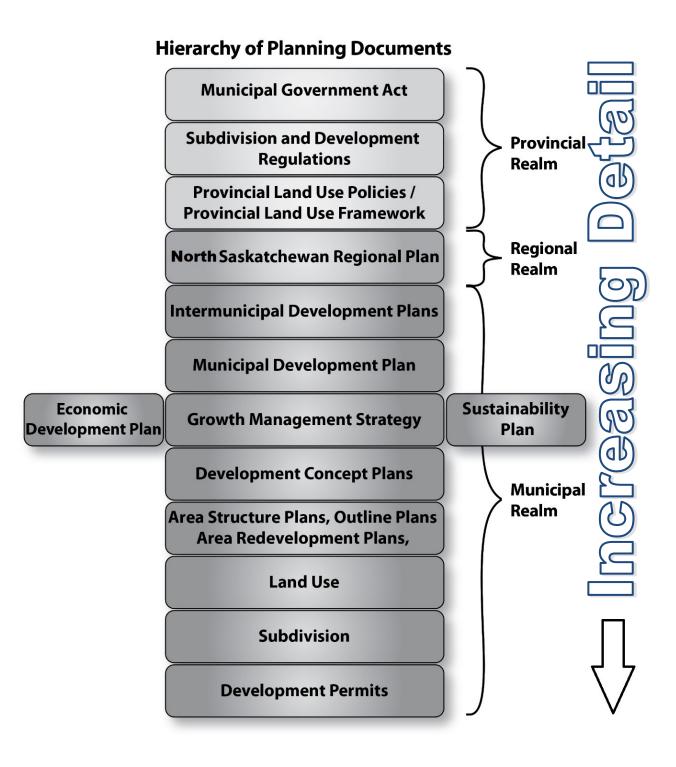

## **Hierarchy of Planning Documents**

| N                                                 | Municipal Government<br>Act (MGA) | Alberta Land Stewardship<br>Act (ALSA)  | Historical Resources Act               |
|---------------------------------------------------|-----------------------------------|-----------------------------------------|----------------------------------------|
| The                                               | Provincial Land Use<br>Policies   | ALSA Regional Plans                     | Alberta Register of<br>Historic Places |
| Increasing                                        | a Detaili                         | Intermunicipal Development Plans (IDPs) |                                        |
|                                                   |                                   | Municipal Development Plans (MDPs)      |                                        |
| Area Structure Plans (ASPs)  Land Use Bylaw (LUB) |                                   |                                         |                                        |
|                                                   |                                   |                                         |                                        |
| Development                                       |                                   |                                         |                                        |
|                                                   |                                   |                                         |                                        |