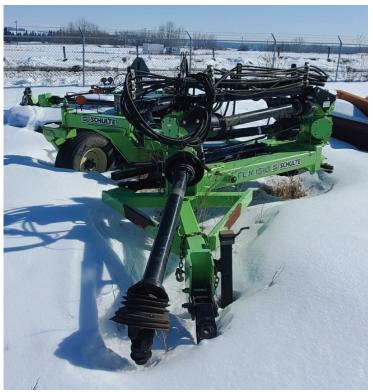

## Smoky Lake County offers for sale by **PUBLIC TENDER**, the following equipment:

Unit # 466 & 467 10' Schulte Mower & FLX1510 Flex Arm

**Serial Number: C30710811504 Mower A10510338504 Flex Arm** 

## Unit # 466 & 467 10' Schulte Mower & FLX1510 Flex Arm