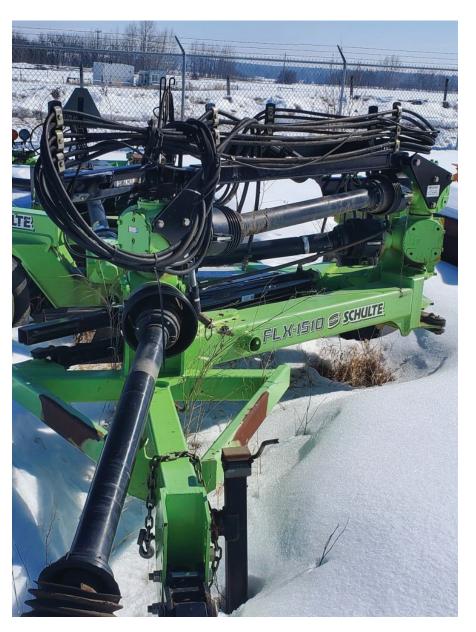

## Smoky Lake County offers for sale by **PUBLIC TENDER**, the following equipment:

Unit # 466 & 467 10' Schulte Mower & FLX1510 Flex Arm

**Serial Number: C30710811504 Mower A10510338504 Flex Arm** 

## Unit # 466 & 467 10' Schulte Mower & FLX1510 Flex Arm