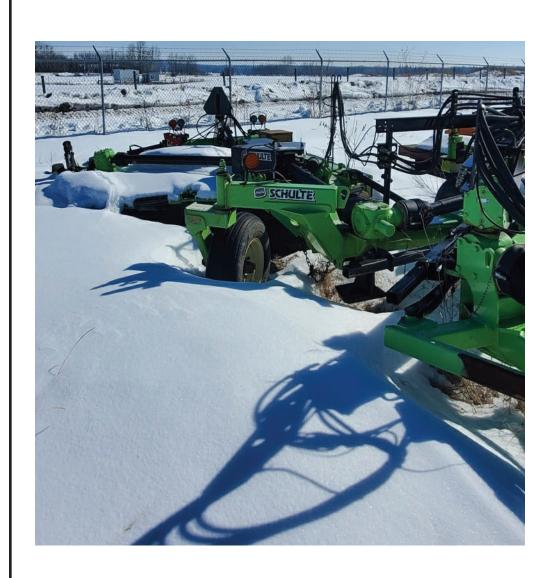

## Smoky Lake County offers for sale by **PUBLIC TENDER**, the following equipment:

Unit # 466 & 467 10' Schulte Mower & FLX1510 Flex Arm

**Serial Number: C30710811504 Mower A10510338504 Flex Arm** 

## Unit # 466 & 467 10' Schulte Mower & FLX1510 Flex Arm