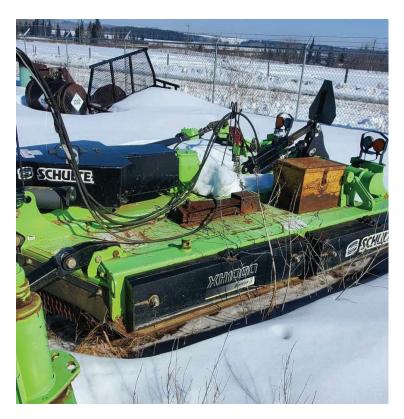

## Smoky Lake County offers for sale by **PUBLIC TENDER**, the following equipment:

Unit # 466 & 467 10' Schulte Mower & FLX1510 Flex Arm

**Serial Number: C30710811504 Mower A10510338504 Flex Arm** 

## Unit # 466 & 467 10' Schulte Mower & FLX1510 Flex Arm