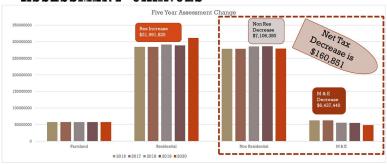

## ASSESSMENT CHANGES

## THE PROPORTION OF RESIDENTIAL ASSESSMENT CONTINUES TO CHANGE

Smoky Lake County relies more on residential assessment for tax revenue each year

- RESIDENTIAL:
- 2016 41%
   2019 42%
- 2020 45%

NON-RESIDENTIAL & M & E:

- 2016 51%
- 2019 50%
- 2020 47%

M & E Farmland