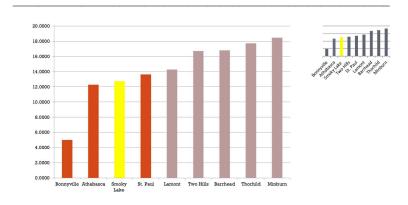

tion Requisition has decreased again:
- 2021 Rate will be .6753 (2020 .7048)
- Policing Charge has increased:
  - 2021 Rate equals .1414 (2020 .0923)

|                                   | 2020         | 2021         | Increase<br>(Decrease) |
|-----------------------------------|--------------|--------------|------------------------|
| School                            | \$ 1,920,918 | \$ 1,987,412 | \$66,494               |
| Foundation                        | \$ 468,927   | \$ 482,894   | -\$13,967              |
| Designated Industrial<br>Property | \$ 23,907    | \$ 22,882    | -\$1,025               |
| Policing                          | \$ 63,702    | \$ 98,521    | \$34,819               |





**Budget Meeting** 14615 April 16, 2021



#### 2020 RESIDENTIAL TAX RATE COMPARISON



#### 2020 FARMLAND COMPARISON



#### 2020 NON-RESIDENTIAL COMPARISON

- When Council passed the 2021 interim budget, it contained an overall 1.5% increase tax revenue, however the decrease in non-residential assessment results in a decrease in tax revenue if the rates remain the same as 2020
- Once the requisitions are removed, tax revenue of \$9,715,914 is needed for the Smoky Lake County Budget.
- Some of this shortfall is a result of Provincial downloading:
  - \$ 98,521 (incr \$34,819) Policing
  - Grant in Lieu not being paid \$ 30,000
  - Decrease in ASB grant \$ 43,093
  - \$171,614
- · Administration has looked at three options to balance.









#### **Smoky Lake County Taxation Rates**

633-21: Halisky

That Smoky Lake County Council provide direction for Administration to p