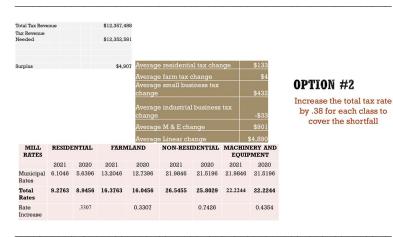

#### 2020 NON-RESIDENTIAL COMPARISON

- When Council passed the 2021 interim budget, it contained an overall 1.5% increase tax revenue, however the decrease in non-residential assessment results in a decrease in tax revenue if the rates remain the same as 2020
- Once the requisitions are removed, tax revenue of \$9,715,914 is needed for the Smoky Lake County Budget.
- Some of this shortfall is a result of Provincial downloading:
  - \$ 98,521 (incr \$34,819) Policing
  - Grant in Lieu not being paid \$ 30,000
  - Decrease in ASB grant \$ 43,093
  - \$171,614
- · Administration has looked at three options to balance.