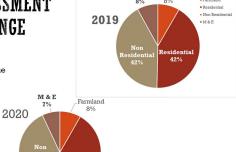

## THE PROPORTION OF RESIDENTIAL ASSESSMENT CONTINUES TO CHANGE

Smoky Lake County relies more on residential assessment for tax revenue each year

- RESIDENTIAL:
- 2016 41%
   2019 42%
- 2020 45%

NON-RESIDENTIAL & M & E:

- 2016 51%
- 2019 50%
- 2020 47%

M & E Farmland