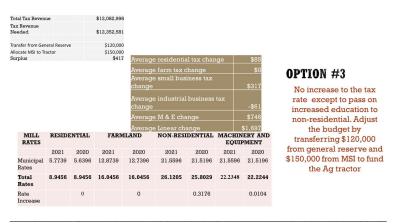

#### 2020 NON-RESIDENTIAL COMPARISON

- When Council passed the 2021 interim budget, it contained an overall 1.5% increase tax revenue, however the decrease in non-residential assessment results in a decrease in tax revenue if the rates remain the same as 2020
- Once the requisitions are removed, tax revenue of \$9,715,914 is needed for the Smoky Lake County Budget.
- Some of this shortfall is a result of Provincial downloading:
  - \$ 98,521 (incr \$34,819) Policing
  - Grant in Lieu not being paid \$ 30,000
  - Decrease in ASB grant \$ 43,093
  - \$171,614
- · Administration has looked at three options to balance.

#### **Smoky Lake County Taxation Rates**

633-21: Halisky

That Smoky Lake County Council provide direction for Administration to prepare the Year-2021 Tax Rate Bylaw for Residential, Farmland, and Non-Residential Properties, based on "Option 3" as presented on April 16, 2021, which includes: no increase to the Tax Rate, except to pass on the increased Education Tax to Non-Residential, and adjustments to the budget by transferring funds from the General Reserve into the Operating Reserve, and allocating Municipal Sustainability Initiative (MSI) funding in the amount Agricultural Service Board Department's tractor purchase in Year-2021.