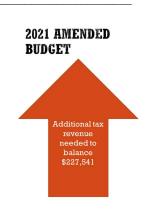

#### 2020 NON-RESIDENTIAL COMPARISON

- When Council passed the 2021 interim budget, it contained an overall 1.5% increase tax revenue, however the decrease in non-residential assessment results in a decrease in tax revenue if the rates remain the same as 2020
- Once the requisitions are removed, tax revenue of \$9,715,914 is needed for the Smoky Lake County Budget.
- Some of this shortfall is a result of Provincial downloading:
  - \$ 98,521 (incr \$34,819) Policing
  - Grant in Lieu not being paid \$ 30,000
  - Decrease in ASB grant \$ 43,093
  - \$171,614
- · Administration has looked at three options to balance.