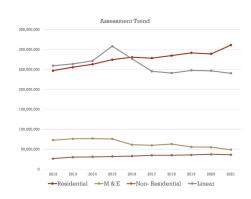

#### 10 YEAR ASSESSMENT TREND

#### Over 10 years:

- Residential has increased an average of 3% per year
- Non residential (commercial) has increased an average of 4% per year
- Linear has decreased an average of 7% per year
- M & E has decreased an average of 3% per year