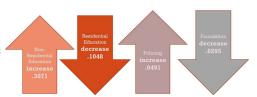

## TOTAL REQUISITIONS &POLICING INCREASED

- The School Requisitions increased due to the assessment change. The net result is an increase of \$66,494. The change to each class:
  - Residential Rate will be 2.4964 (2020 – 2.6012)
  - Non- Residential Rate will be <u>3.8856</u> (2020 -3.5785)
- Foundation Requisition has decreased again:
- 2021 Rate will be .6753 (2020 .7048)
- Policing Charge has increased:
  - 2021 Rate equals .1414 (2020 .0923)