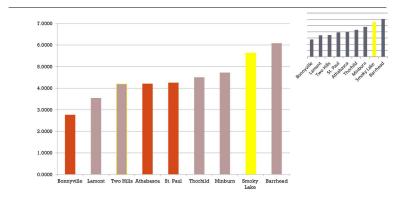

will be <u>3.8856</u> (2020 -3.5785)
- Foundation Requisition has decreased again:
- 2021 Rate will be .6753 (2020 .7048)
- Policing Charge has increased:
  - 2021 Rate equals .1414 (2020 .0923)

|                                   | 2020         | 2021         | Increase<br>(Decrease) |
|-----------------------------------|--------------|--------------|------------------------|
| School                            | \$ 1,920,918 | \$ 1,987,412 | \$66,494               |
| Foundation                        | \$ 468,927   | \$ 482,894   | -\$13,967              |
| Designated Industrial<br>Property | \$ 23,907    | \$ 22,882    | -\$1,025               |
| Policing                          | \$ 63,702    | \$ 98,521    | \$34,819               |





**Budget Meeting** 14615 April 16, 2021



#### 2020 RESIDENTIAL TAX RATE COMPARISON



#### 2020 FARMLAND COMPARISON



#### 2020 NON-RESIDENTIAL COMPARISON

- When Council passed the 2021 interim budget, it contained an overall 1.5% increase tax revenue, however the decrease in non-residential assessment results in a decrease in tax revenue if the rates remain the same as 2020
- Once the requisitions are removed, tax revenue of \$9,715,914 is needed for the Smoky Lake County Budget.
- Some of this shortfall is a result of Provincial downloading:
  - \$ 98,521 (incr \$34,819) Policing
  - Grant in Lieu not being paid \$ 30,000
  - Decrease in ASB grant \$ 43,093
  - \$171,614
- · Administration has looked at three options to balance.









#### **Smoky Lake County Taxation Rates**

633-21: Halisky

That Smoky Lake County Coun