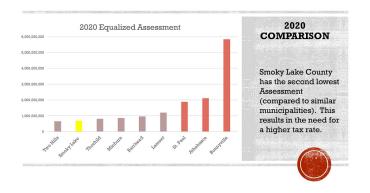

#### 2020 NON-RESIDENTIAL COMPARISON

- When Council passed the 2021 interim budget, it contained an overall 1.5% increase tax revenue, however the decrease in non-residential assessment results in a decrease in tax revenue if the rates remain the same as 2020
- Once the requisitions are removed, tax revenue of \$9,715,914 is needed for the Smoky Lake County Budget.
- Some of this shortfall is a result of Provincial downloading:
  - \$ 98,521 (incr \$34,819) Policing
  - Grant in Lieu not being paid \$ 30,000
  - Decrease in ASB grant \$ 43,093
  - \$171,614
- · Administration has looked at three options to balance.