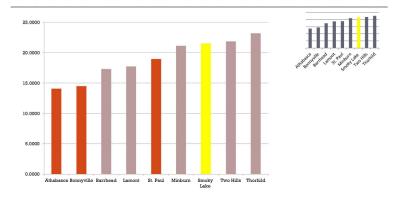

#### 2020 RESIDENTIAL TAX RATE COMPARISON

#### 2020 FARMLAND COMPARISON

#### 2020 NON-RESIDENTIAL COMPARISON

- When Council passed the 2021 interim budget, it contained an overall 1.5% increase tax revenue, however the decrease in non-residential assessment results in a decrease in tax revenue if the rates remain the same as 2020
- Once the requisitions are removed, tax revenue of \$9,715,914 is needed for the Smoky Lake County Budget.
- Some of this shortfall is a result of Provincial downloading:
  - \$ 98,521 (incr \$34,819) Policing
  - Grant in Lieu not being paid \$ 30,000
  - Decrease in ASB grant \$ 43,093
  - \$171,614
- · Administration has looked at three options to balance.