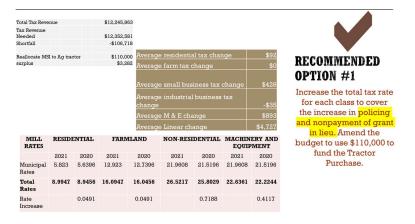

#### 2020 NON-RESIDENTIAL COMPARISON

- When Council passed the 2021 interim budget, it contained an overall 1.5% increase tax revenue, however the decrease in non-residential assessment results in a decrease in tax revenue if the rates remain the same as 2020
- Once the requisitions are removed, tax revenue of \$9,715,914 is needed for the Smoky Lake County Budget.
- Some of this shortfall is a result of Provincial downloading:
  - \$ 98,521 (incr \$34,819) Policing
  - Grant in Lieu not being paid \$ 30,000
  - Decrease in ASB grant \$ 43,093
  - \$171,614
- · Administration has looked at three options to balance.

#### **Smoky Lake County Taxation Rates**

633-21: Halisky

That Smoky Lake County Council provide direction for Administration to prepare the Year-2021 Tax Rate Bylaw for Residential, Farmland, and Non-Residential Properties, based on "Option 3" as presented on April 16, 2021, which includes: no increase to the Tax Rate, except to pass on the increased Education Tax to Non-Residential, and adjustments to the budget by transferring funds from the General Reserve into the Operating Reserve, and allocating Municipal Sustainability Initiative (MSI) funding in the amount Agricultural Service Board Department's tractor purchase in Year-2021.