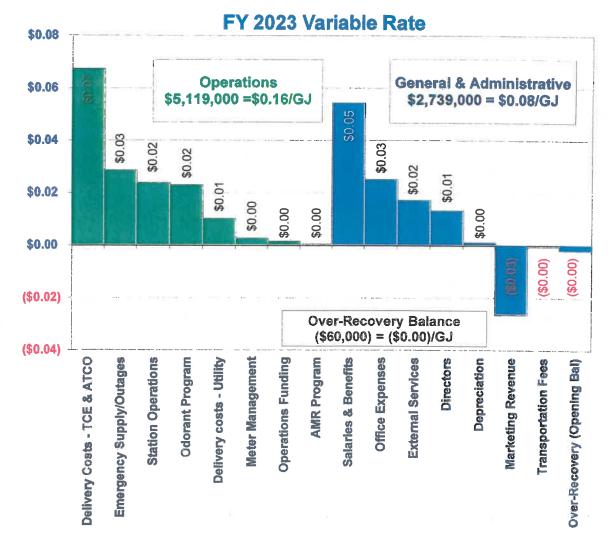

# Gas Albertainc.

June 28, 2022

Attention: Manager/CAO

Re: GAS COST RATE EFFECTIVE JULY 2022

Gas Alberta's gas cost rate will decrease by \$0.70/GJ to \$7.20/GJ for the month of July 2022.

Our variable rate will remain at \$0.24/GJ for the period July 1, 2022 through June 30, 2023. Attachment #1 provides the variable rate breakdown for FY 2023.