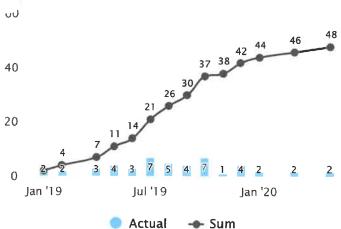

# 5. Issues for Information:

- 5.1 Manager's Report. ©
- 5.2 May 2020 Natural Gas Rates ©
- 5.3 June 2020 Natural Gas Rates ©
- 5.4 Federation Members Gas Rates for May Gas, June Billing 2020 ©

Agenda

2