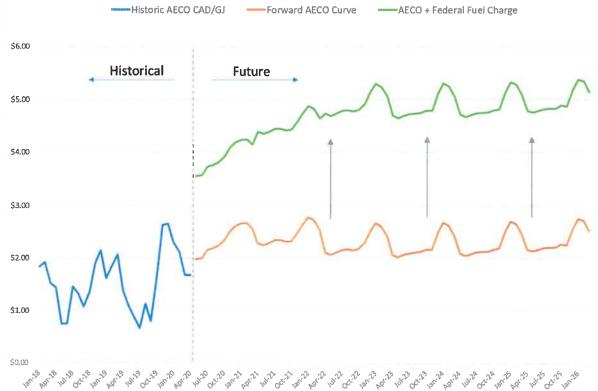

# Re: GAS COST RATE EFFECTIVE MAY 2020

Gas Alberta's gas cost rate will decrease by \$0.10/GJ to \$2.00/GJ for the month of May 2020. Our variable rate will remain at \$0.22/GJ for the period July 1, 2019 through June 30, 2020.

The rates set by the regulated retailers for the month of May 2020 are shown below. As previously discussed, the rates set by regulated retailers are impacted by their prior period over and under recoveries.

# Re: GAS COST RATE EFFECTIVE JUNE 2020

Gas Alberta's gas cost rate will remain at \$2.00/GJ for the month of June 2020. Our variable rate will remain at \$0.22/GJ for the period July 1, 2019 through June 30, 2020.

The rates set by the regulated retailers for the month of June 2020 are shown below. As previously discussed, the rates set by regulated retailers are impacted by their prior period over and under recoveries.