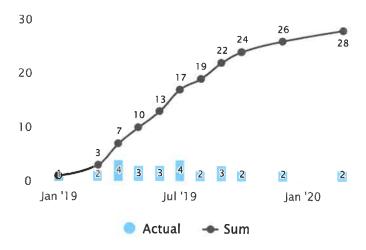

## **Final Readings**

Final gas consumption readings

#### Comment

April 1/20 - April 30/20

-2 Final Readings (Spedden)

## **Service Lock-offs and Re-connections**

Gas service lock-offs and re-connections

Owner: Daniel Moric Last Update: Jun 09, 2020 17:10:25

#### Comment

April 1/20 - April 30/20

-No Activity

May 1/20 - May 31/20

-No Activity

-No Final readings

May 1/20 - May 31/20

Action 5.1.3