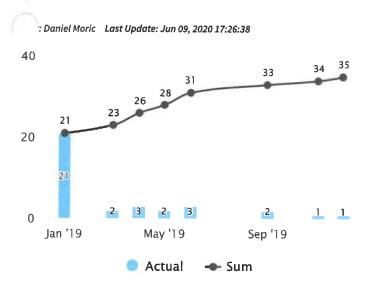

# r Recalls

Number of gas meters changed

Owner: Daniel Moric Last Update: Jun 09, 2020 17:25:54

### Comment

April 1/20 - April 30/20 -No activity May 1/20 - May 31/20 - ctivity

#### **Service Calls**

Number of Service Calls

Owner: Daniel Moric Last Update: Jun 09, 2020 17:25:01

#### Comment

April 1/20 - April 30/20

-1 Gas smell inside house. Appliance issue. (Smoky Lake)

May 1/20 - May 31/20

-2 Gas smells outside house. 1 Replaced regulator on utility side of meter. (Smoky Lake). 1 Tighten valve on meter set (Vilna)

-1 Gas smell inside house. Appliance issue. (Bellis)