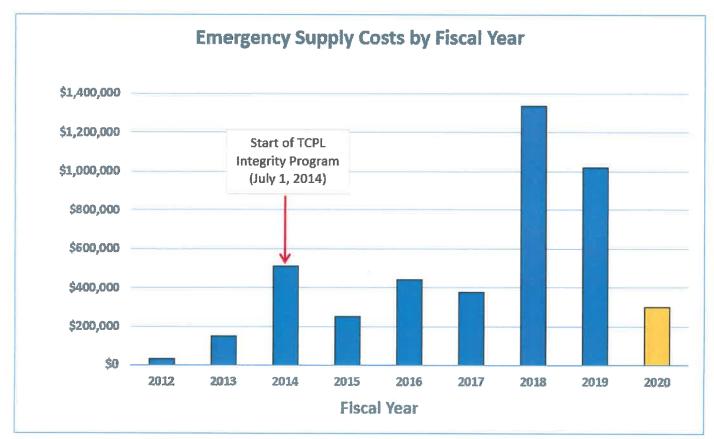

## Action 5.1.4: CNG Trailer

April 1/19 - April 30/19

-No activity

March 1/20 - March 31/20

- -Deliver and operate one CNG trailer for Lamco Gas Co-op for gas outage to repair a high pressure aluminum line leak and aluminum riser replacement.
- -Deliver one CNG Trailer to Northeast Gas Co-op in Bonnyville for a TC Energy outage expected to last until mid to end of June. Co-op will be monitoring and operating trailer and we will be filling the trailers as required.

Action 5.1.4 Ongoing - Ongoing

**CNG Trailer** 

Owner: Daniel Moric

Update provided by Daniel Moric on Jun 10, 2020 15:42:17

April 1/19 - April 30/19

-No activity

March 1/20 - March 31/20

- -Deliver and operate one CNG trailer for Lamco Gas Co-op for gas outage to repair a high pressure aluminum line leak and aluminum riser replacement.
- -Deliver one CNG Trailer to Northeast Gas Co-op in Bonnyville for a TC Energy outage expected to last until mid to end of June. Co-op will be monitoring and operating trailer and we will be filling the trailers as required.

## Comment

April 1/19 - April 30/19

-No activity

March 1/20 - March 31/20

-Deliver and operate one CNG trailer for Lamco Gas Co-op for gas outage to repair a high pressure aluminum line leak and aluminum riser replacement.

-Deliver one CNG Trailer to Northeast Gas Co-op in Bonnyville for a TC Energy outage expected to last until mid to end of June. Co-op will be monitoring and operating trailer and we will be filling the trailers as required.