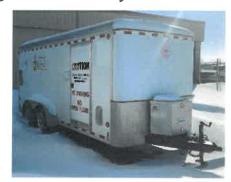

## Action 5.1.4: CNG Trailer

April 1/19 - April 30/19

-No activity

March 1/20 - March 31/20

- -Deliver and operate one CNG trailer for Lamco Gas Co-op for gas outage to repair a high pressure aluminum line leak and aluminum riser replacement.
- -Deliver one CNG Trailer to Northeast Gas Co-op in Bonnyville for a TC Energy outage expected to last until mid to end of June. Co-op will be monitoring and operating trailer and we will be filling the trailers as required.

Action 5.1.4 Ongoing - Ongoing

**CNG Trailer** 

Owner: Daniel Moric

Update provided by Daniel Moric on Jun 10, 2020 15:42:17

April 1/19 - April 30/19

-No activity

March 1/20 - March 31/20

- -Deliver and operate one CNG trailer for Lamco Gas Co-op for gas outage to repair a high pressure aluminum line leak and aluminum riser replacement.
- -Deliver one CNG Trailer to Northeast Gas Co-op in Bonnyville for a TC Energy outage expected to last until mid to end of June. Co-op will be monitoring and operating trailer and we will be filling the trailers as required.