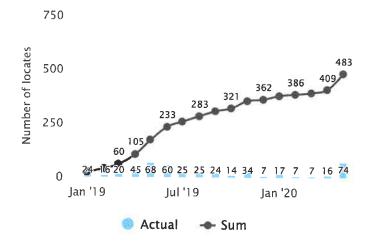

#### **Line Locates**

Volume of Alberta One Call line locates

Owner: Daniel Moric Last Update: Jun 10, 2020 14:13:42

#### Comment

April 1/20 -April 30/20 -16 Locates were completed May 1/20 - May 31/20

-74 Locates were completed