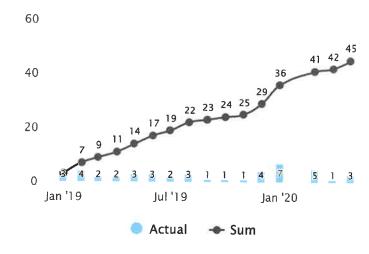

#### **Odorant Deliveries**

Hours spent delivering odorant

r: Daniel Moric Last Update: Jun 10, 2020 14:23:05

750

#### Comment

April 1/20 - April 30/20

- -20 hrs x 2 men = 40 man hours spent on the odorant truck.
- -Deliveries made to Northeast Gas Co-op, Coronado Gas Co-op, County of Thorhild Gas Utility, and Village of Boyle Gas Utility. May 1/20 May 31/20
- -27 hrs x 2 men = 54 man hours spent on the odorant truck.
- -Poliveries made to Smoky Lake County Gas Utility, Sedgewick/Killam Gas Utility, Phoenix Gas Co-op, Ankerton Gas Co-op, County of Vermillion River tility, GLDC Gas Co-op, and Town of Redwater Gas Utility.