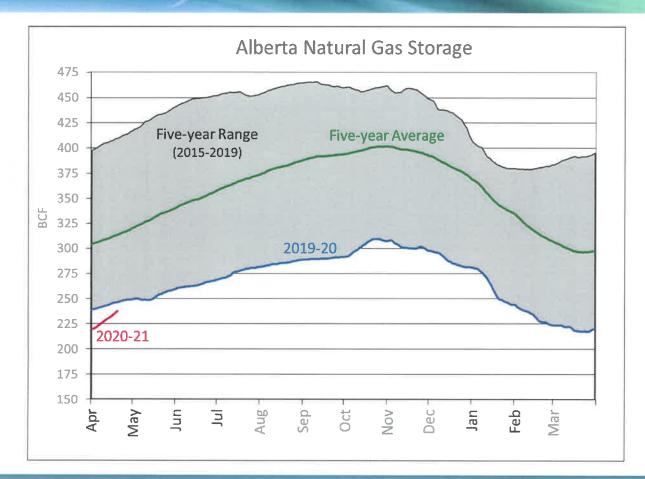

of Directors Update**

- CEO Succession Planning
- CEO Transition Process
- Strategic Planning
- Excellence in Governance

#### GasAlbertaInc.

#### **Paul Dunsmore**

- 17+ year business relationship with Gas Alberta
- University of Alberta School of Business graduate (BCom 2001)
- Chartered Financial Analyst
- BP (2002-2010)
- Barclays (2010-2013)
- BMO (2013-2019)





#### **Natural Gas Market**



- Historically, Alberta natural gas prices have been quite volatile (blue line)
- Within the past 5 years, we have experienced lower natural gas prices and lower volatility (mainly due to increased North American production over the past 10 years)
- 5-year forward wholesale natural gas prices in Alberta are expected to be between \$2.00 and \$2.80 Cad/GJ (orange line)

#### Gas Albertainc.



#### **Natural Gas Market**

- EGAT curtailments for 2019 limited us to historically low inventories for November 1st, 2019
- Nov 1, 2019 storage levels were 66% full compared to the 5-year Nov 1<sup>st</sup> average of 88% full
- COVID-19 gas demand in Alberta is running 500-600 Mmcf/d below expectations within the OSDA and industrial sectors
- April 2020 injections are on pace for 30-32 Bcf which will be 6th highest since 2000

#### GasAlbertainc.

#### Historic AECO (Cad/GJ) vs. Forward AECO Curve \$7.00 ----Historic AECO CAD/GJ -Forward AECO Curve \$6.00 Summer 2020 \$2.11 Historical **Future** Winter 20/21 \$2.64 \$5.00 Summer 2021 \$2.38 \$4.00 Winter 21/22 \$2.68 \$3.00

#### **Natural Gas Market**

- Lower rig counts and reduced capital budgets will lead to lower natural gas supp