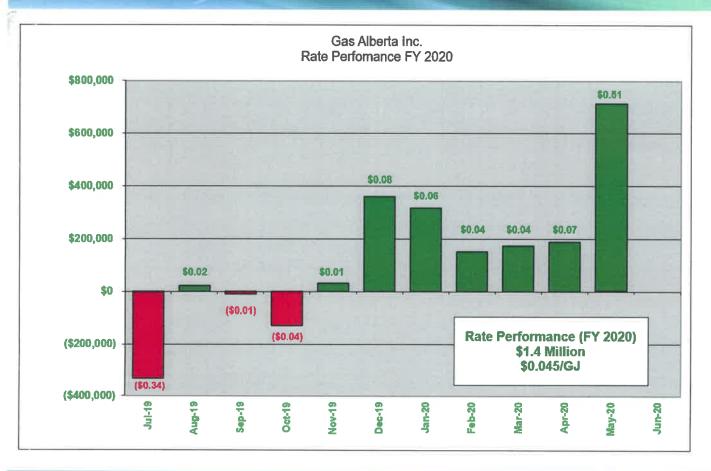

# Re: GAS COST RATE EFFECTIVE MAY 2020

Gas Alberta's gas cost rate will decrease by \$0.10/GJ to \$2.00/GJ for the month of May 2020. Our variable rate will remain at \$0.22/GJ for the period July 1, 2019 through June 30, 2020.

# Re: GAS COST RATE EFFECTIVE JUNE 2020

Gas Alberta's gas cost rate will remain at \$2.00/GJ for the month of June 2020. Our variable rate will remain at \$0.22/GJ for the period July 1, 2019 through June 30, 2020.