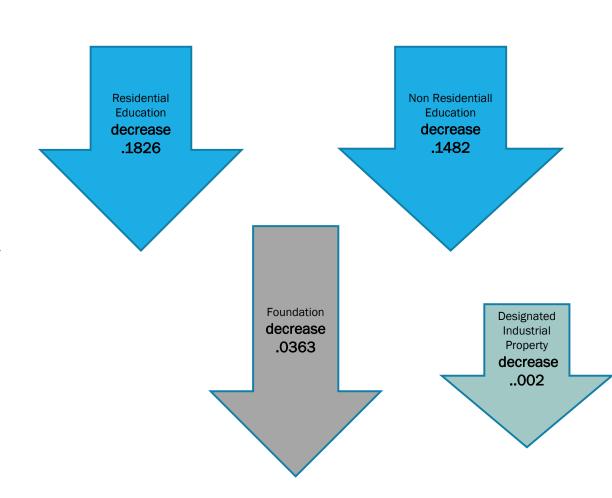

## **2023 TAX RATES**

THE TAX RATE INCLUDES EDUCATION REQUISITION, FOUNDATION REQUISITION DESIGNATED PROPERTY REQUISITION AND THE MUNICIPAL TAX

## **2023 REQUISTIONS**

- Total School Requisitions increased due to the assessment change, however the rate has decreased
  - Residential Rate will be <u>2.4387</u> (2022 2.6213)
  - Non- Residential Rate will be <u>3.7365</u> (2022 -3.8847)
- Foundation Requisition has decreased slightly:
  - 2023 Rate will be .688 (2022 .7243)