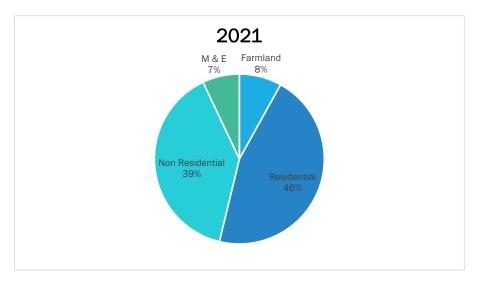

## **2022 ASSESSMENT**

DETAILS OF THE 2022 ASSESSMENT WERE PROVIDED AT THE SMOKY LAKE COUNTY COUNCIL MEETING HELD APRIL 27, 2023

### **ASSESSMENT**

The proportion of Residential assessment vs non residential continues to increase

This is significant because it creates a greater tax burden for the residential properties

**ASSESSMENT CHANGES SINCE 2015** 