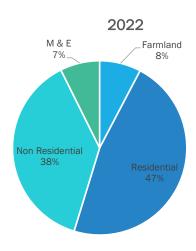

## **2022 ASSESSMENT**

DETAILS OF THE 2022 ASSESSMENT WERE PROVIDED AT THE SMOKY LAKE COUNTY COUNCIL MEETING HELD APRIL 27, 2023

### **ASSESSMENT**

The proportion of Residential assessment vs non residential continues to increase

This is significant because it creates a greater tax burden for the residential properties

**ASSESSMENT CHANGES SINCE 2015** 