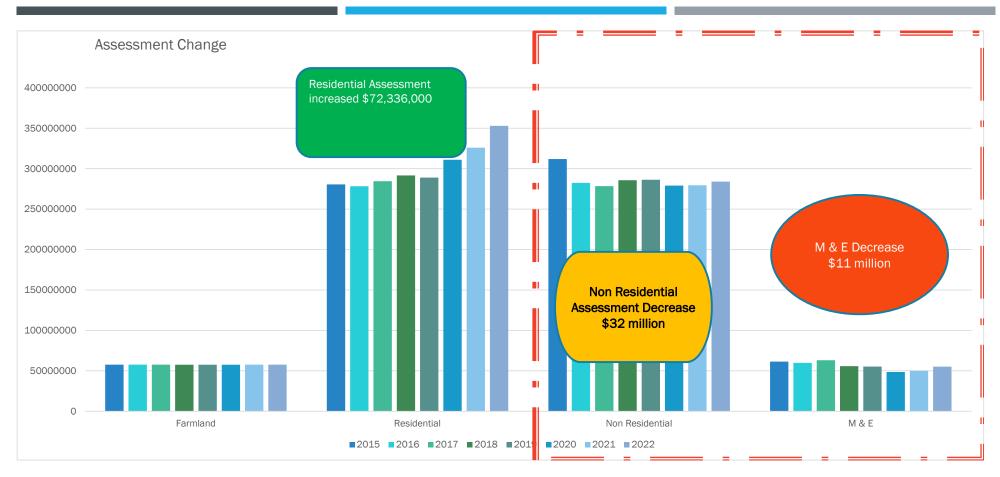

### **ASSESSMENT**

The proportion of Residential assessment vs non residential continues to increase

This is significant because it creates a greater tax burden for the residential properties

**ASSESSMENT CHANGES SINCE 2015** 